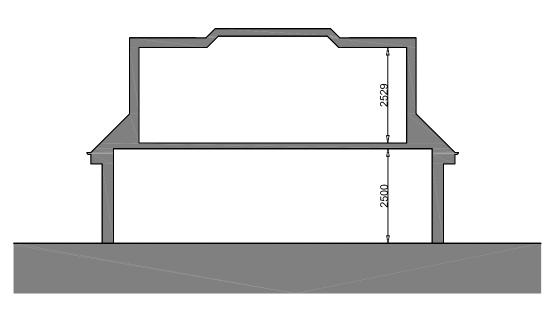

PROPOSED SECTION B - B

Scale bar:

## DRAWING NOTE:

This drawing is not suitable for Construction. Local Authority Approvals will be required. Discharge of Conditions and details to be incorporated into this document after Council approval.

All dimensions should be verified on site. Any discrepancies should be notified to the Architect. These drawings are subject to a full laser & topographical survey, as floor levels, heights and the structure, drainage, investigations etc. will alter the design and spatial arrangement. The proposal for this project will have floor & ceiling levels raised and lowered. This drawing should not be relied upon on site. This drawing has Arc 3's copyright. This project is subject to Party Wall matters, C.D.M Regulatins, CIL Liability and 'Specialist Report